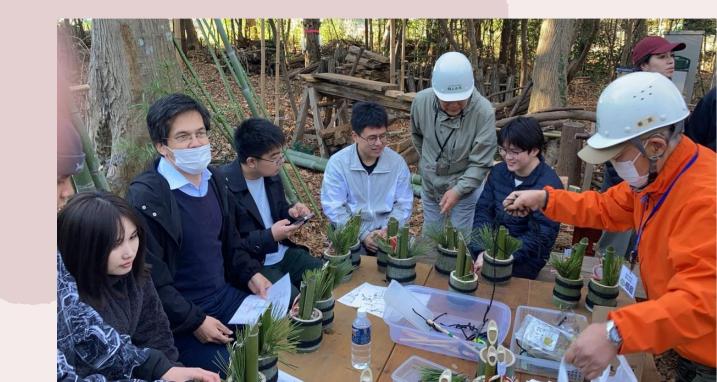

## hi everyone.

learn with us .now i will introduce an activity which we did right before new year. we made a kAdomatsu .

BASICALLY, IT IS A CULTURE THING IN JAPAN. THIS IS MADE UP OF BAMBOO AND SOME NATURAL RESOURCES. SO BASICALLY, THIS IS TO WELCOME GOD AND WELCOMING A NEW YEAR WHICH WOULD BRING A LOT OF HAPPINESS AND DREAMS COME TRUE.

#### REASON TO USE NATURAL RESOURCES.

THE REASON TO USE BAMBOO IS FIRSTLY, IT IS A GIFT OF NATURE SECONDLY, WHEN YOU SLICE A BAMBOO THERE APPEARS A SMILING FACE IN SIDE OF BAMBOO SO YOU CAN WELCOME NEW YEAR WITH A SMILE SO IT WOULD BRING YOU LOT OF SMILES ON YOUR FACE.

## 門松とは?

門松(かどまつ)とは、正月に日本の家の門前に建てられる松や竹でできた正月飾りのこと。立松、飾り松、松飾りともいいます。新年にまつわる言葉 門松には、その年の神様を家にお迎えする依代 (よりしろ) の意味があります。松は千年を祝い、竹は長寿を祝う」とされ、松竹で神様の不老長寿を祈ります。

門松とは、日本の正月に飾る竹と松 を三つに切った飾りであります。クリ スマスが終わると、日本中の家や建物 の玄関でこの飾りを見かけるように なります。

#### 1.松の木

門松という言葉には「松」という漢字が含まれています。古来より、松は日本人にとって特別な意味を持つ木であり、神の霊が宿る場所と信じられてきました。竹が重要そうに見えても、松は飾りに欠かせないものなのです。

#### 2.竹

装飾の中で最も視覚に訴える要素は竹であります。竹が門松と結びついたのは武家文明の時代です。竹は天に向かってまっすぐ伸びることから、人生の厄を払うのに適した植物と考えられたと伝えられています。

#### 3.梅の花と花ケール

梅の花も、咲き誇るケールも、縁起物としてよく飾られます。梅の花は比較的寒い時期に早く咲くことから、丈夫な植物とされています。咲き誇るケールは、葉を重ねることでますます運気を上げると言われています。

これは、2023年末までに私たちのグ ループで行った最後の活動で、12月17 日に野うさぎの森で行われました。

長さの異なる3本の竹を使用しており、それぞれ「一番高い竹」「真ん中の竹」「一番小さい竹」という意味が込められています。最も高いものは天を象徴し、真ん中は人間性を象徴し、最も小さいものは地球を象徴し、他の意味を持っています。そして松の葉は神の象徴です。