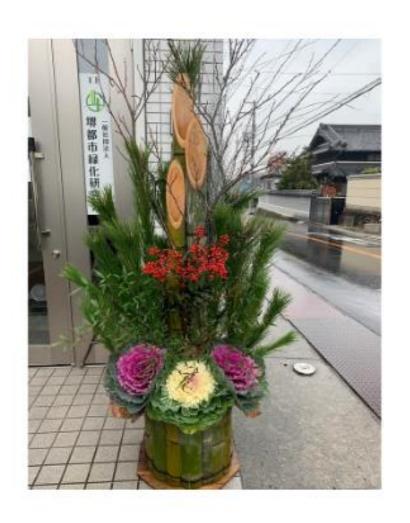

## hi everyone.

learn with us .now i will introduce an activity which we did right before new year. we made a kAdomatsu .

BASICALLY, IT IS A CULTURE THING IN JAPAN. THIS IS MADE UP OF BAMBOO AND SOME NATURAL RESOURCES. SO BASICALLY, THIS IS TO WELCOME GOD AND WELCOMING A NEW YEAR WHICH WOULD BRING A LOT OF HAPPINESS AND DREAMS COME TRUE.

# Hi amigos

mein aj ap ko batata hu ki kya ha Mirai Global

hi doston,

ao hmare sath Mirai Global main aur mil ke Japanese sikhen aur dher sara maza karen hmare sath

To aj hamne bnaya kadomatsu pehle jaan lete hain ki ye kya hota ha. ye japan main naya sal ki khushi ma ek bamboo ko istamaal kar ke ek khubsurat decoration piece bnate hain

Ye kuch aisa dikhta ha is ko bnane ka maksaad boht simple ha ki ye god ko welcome karte hain aur take naya saal dher sari kushyan lae

hum log nature se door ho rae hain to hmare sath maze karen aur is tarha ki activities enjoy karen

## 門松とは?

門松(かどまつ)とは、正月に日本の家の門前に建てられる松や竹でできた正月飾りのこと。立松、飾り松、松飾りともいいます。新年にまつわる言葉 門松には、その年の神様を家にお迎えする依代 (よりしろ) の意味があります。松は千年を祝い、竹は長寿を祝う」とされ、松竹で神様の不老長寿を祈ります。

門松とは、日本の正月に飾る竹と松 を三つに切った飾りであります。クリ スマスが終わると、日本中の家や建物 の玄関でこの飾りを見かけるように なります。

#### 1.松の木

門松という言葉には「松」という漢字が含まれています。古来より、松は日本人にとって特別な意味を持つ木であり、神の霊が宿る場所と信じられてきました。竹が重要そうに見えても、松は飾りに欠かせないものなのです。

#### 2.竹

装飾の中で最も視覚に訴える要素は竹であります。竹が門松と結びついたのは武家文明の時代です。竹は天に向かってまっすぐ伸びることから、人生の厄を払うのに適した植物と考えられたと伝えられています。

#### 3.梅の花と花ケール

梅の花も、咲き誇るケールも、縁起物としてよく飾られます。梅の花は比較的寒い時期に早く咲くことから、丈夫な植物とされています。咲き誇るケールは、葉を重ねることでますます運気を上げると言われています。

これは、2023年末までに私たちのグ ループで行った最後の活動で、12月17 日に野うさぎの森で行われました。

長さの異なる3本の竹を使用しており、それぞれ「一番高い竹」「真ん中の竹」「一番小さい竹」という意味が込められています。最も高いものは天を象徴し、真ん中は人間性を象徴し、最も小さいものは地球を象徴し、他の意味を持っています。そして松の葉は神の象徴です。