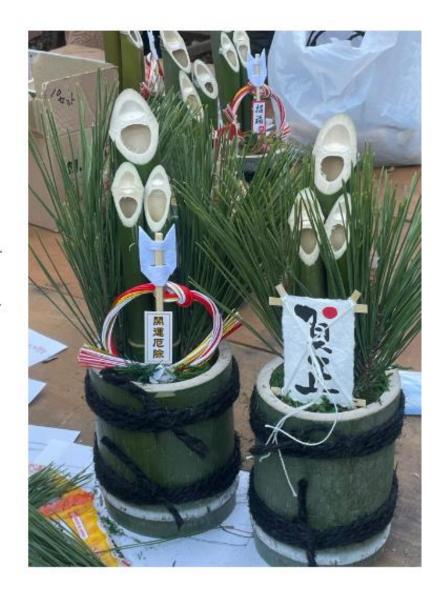

## hi everyone.

learn with us .now i will introduce an activity which we did right before new year. we made a kAdomatsu .

BASICALLY, IT IS A CULTURE THING IN JAPAN. THIS IS MADE UP OF BAMBOO AND SOME NATURAL RESOURCES. SO BASICALLY, THIS IS TO WELCOME GOD AND WELCOMING A NEW YEAR WHICH WOULD BRING A LOT OF HAPPINESS AND DREAMS COME TRUE.

# Hi amigos

mein aj ap ko batata hu ki kya ha Mirai Global

hi doston,

ao hmare sath Mirai Global main aur mil ke Japanese sikhen aur dher sara maza karen hmare sath

To aj hamne bnaya kadomatsu pehle jaan lete hain ki ye kya hota ha. ye japan main naya sal ki khushi ma ek bamboo ko istamaal kar ke ek khubsurat decoration piece bnate hain

Ye kuch aisa dikhta ha is ko bnane ka maksaad boht simple ha ki ye god ko welcome karte hain aur take naya saal dher sari kushyan lae

hum log nature se door ho rae hain to hmare sath maze karen aur is tarha ki activities enjoy karen