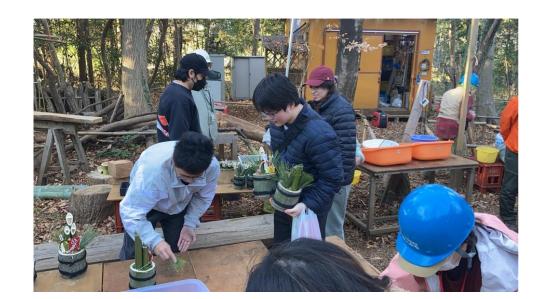

## hi everyone.

learn with us .now i will introduce an activity which we did right before new year. we made a kAdomatsu .

BASICALLY, IT IS A CULTURE THING IN JAPAN. THIS IS MADE UP OF BAMBOO AND SOME NATURAL RESOURCES. SO BASICALLY, THIS IS TO WELCOME GOD AND WELCOMING A NEW YEAR WHICH WOULD BRING A LOT OF HAPPINESS AND DREAMS COME TRUE.

# Hi amigos

mein aj ap ko batata hu ki kya ha Mirai Global

hi doston,

ao hmare sath Mirai Global main aur mil ke Japanese sikhen aur dher sara maza karen hmare sath

To aj hamne bnaya kadomatsu pehle jaan lete hain ki ye kya hota ha. ye japan main naya sal ki khushi ma ek bamboo ko istamaal kar ke ek khubsurat decoration piece bnate hain

Ye kuch aisa dikhta ha is ko bnane ka maksaad boht simple ha ki ye god ko welcome karte hain aur take naya saal dher sari kushyan lae

hum log nature se door ho rae hain to hmare sath maze karen aur is tarha ki activities enjoy karen