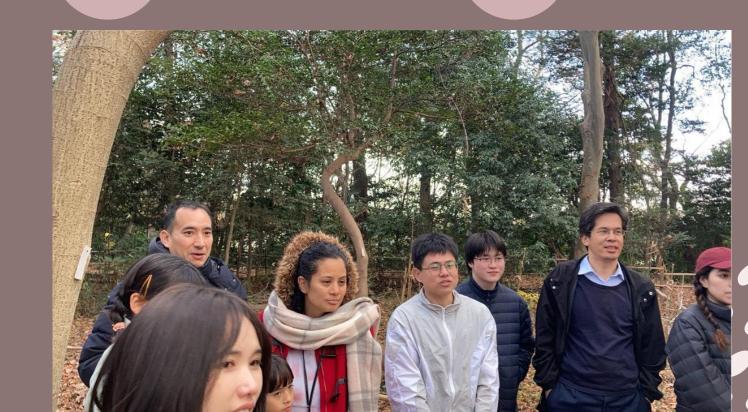

#### **HIGHLIGHTS**

· why is the forest shrinking?

#### QUESTIONS ANSWER 野うさぎの森のボランティアはどのように自然 自然や樹木を大切にし、手入れをすること を守っているのでしょうか? す。 土地には竹がたくさんあったので、それをf 育てたそうです。 How do volunteers in the Wild Rabbit Forest protect nature? (理由) • 竹が他の木と違うのは、成長が早くて広がって 形が崩れるからです。 竹は酸素をあまり出さないので、他の木のF す。他の木の方がより多くの酸素を出すので系 の助けにもなるからです。 ・森林減少の原因のひとつは、所有者が亡く する人がいなくなったことによる土地の売却\* なぜ森林は減少しているのか? · one of the reasons for the decrease in forest land because the other owners are dying and t else to take care of their land.

#### ADVICE FROM VOLUNTEERS TO PEOPLE

皆さんへの

公園や町の中で事故やケガを引き起こす可能性のある危ない木の枝を見つけたら、 市役所に電話してください。

野うさぎの森では、誰でも参加できる、オープンイベントがあります。興味ある人はぜひ参加してください。