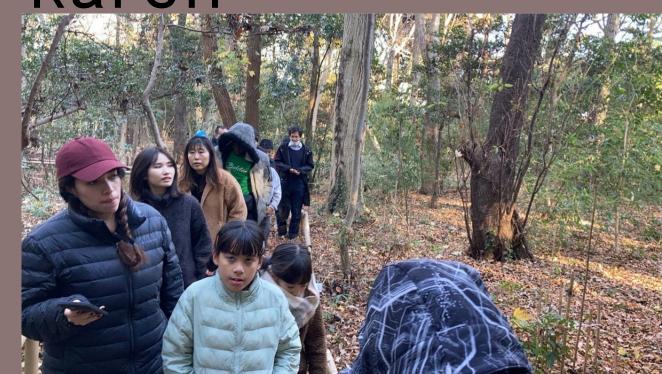

#### **HIGHLIGHTS**

· why is the forest shrinking?

#### QUESTIONS ANSWER 野うさぎの森のボランティアはどのように自然 自然や樹木を大切にし、手入れをすること を守っているのでしょうか? す。 土地には竹がたくさんあったので、それをf 育てたそうです。 How do volunteers in the Wild Rabbit Forest protect nature? (理由) • 竹が他の木と違うのは、成長が早くて広がって 形が崩れるからです。 竹は酸素をあまり出さないので、他の木のF す。他の木の方がより多くの酸素を出すので系 の助けにもなるからです。 ・森林減少の原因のひとつは、所有者が亡く する人がいなくなったことによる土地の売却\* なぜ森林は減少しているのか? · one of the reasons for the decrease in forest land because the other owners are dying and t else to take care of their land.

#### ADVICE FROM VOLUNTEERS TO PEOPLE

皆さんへの

公園や町の中で事故やケガを引き起こす可能性のある危ない木の枝を見つけたら、 市役所に電話してください。

野うさぎの森では、誰でも参加できる、オープンイベントがあります。興味ある人はぜひ参加してください。